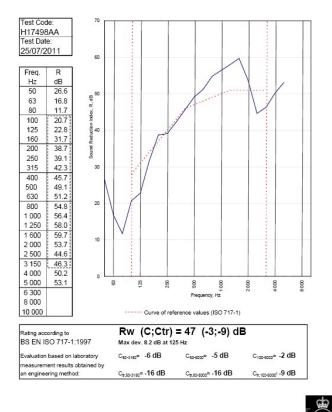

## System Performance Breakdown

Fire Resistance: BS476 Part 22:1987: Test Ref & Date or Applied Ref & Report: Max Height: Thickness: Duty Grade: BS 5234: Part 2:1992: Sound Insulation:

120/120 Minutes (Integrity/Insulation). BTC 17442F - BRE Report P102396-1011A Refer to Speedline Specification Clause 154 mm. (At Base Track, Excluding Finishes) Severe - Annexes A-F 47 R<sub>w</sub>dB, Date Tested or Assessed Against - 70-B-61